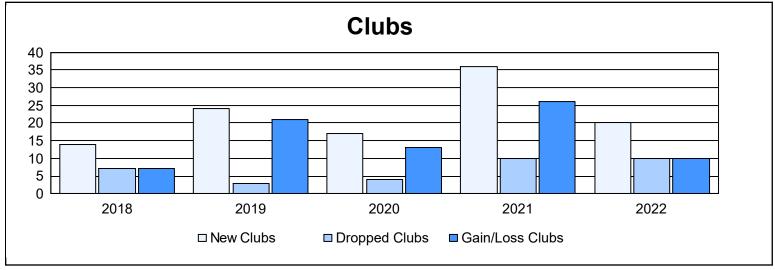

| Year      | New<br>Clubs | Dropped<br>Clubs | Gain/<br>Loss<br>Clubs | New<br>Members | Charter<br>Members | Reinstate<br>Members | Transfer<br>Members | Total<br>Member<br>Added | Total<br>Members<br>Dropped | Gain/<br>Loss<br>Members |
|-----------|--------------|------------------|------------------------|----------------|--------------------|----------------------|---------------------|--------------------------|-----------------------------|--------------------------|
| 2017-2018 | 14           | 7                | 7                      | 1,186          | 383                | 37                   | 41                  | 1,647                    | 1,439                       | 208                      |
| 2018-2019 | 24           | 3                | 21                     | 837            | 639                | 63                   | 31                  | 1,570                    | 1,467                       | 103                      |
| 2019-2020 | 17           | 4                | 13                     | 797            | 585                | 66                   | 19                  | 1,467                    | 1,302                       | 165                      |
| 2020-2021 | 36           | 10               | 26                     | 1,657          | 1,150              | 93                   | 44                  | 2,944                    | 1,680                       | 1,264                    |
| 2021-2022 | 20           | 10               | 10                     | 1,336          | 655                | 54                   | 42                  | 2,087                    | 1,804                       | 283                      |
| Average   | 22           | 7                | 15                     | 1,163          | 682                | 63                   | 35                  | 1,943                    | 1,538                       | 405                      |