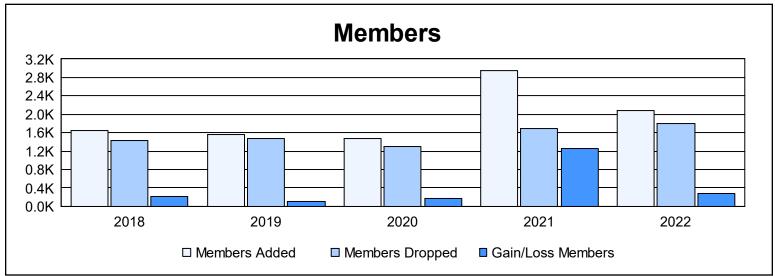

| Year      | New<br>Clubs | Dropped<br>Clubs | Gain/<br>Loss<br>Clubs | New<br>Members | Charter<br>Members | Reinstate<br>Members | Transfer<br>Members | Total<br>Member<br>Added | Total<br>Members<br>Dropped | Gain/<br>Loss<br>Members |
|-----------|--------------|------------------|------------------------|----------------|--------------------|----------------------|---------------------|--------------------------|-----------------------------|--------------------------|
| 2017-2018 | 14           | 7                | 7                      | 1,186          | 383                | 37                   | 41                  | 1,647                    | 1,439                       | 208                      |
| 2018-2019 | 24           | 3                | 21                     | 837            | 639                | 63                   | 31                  | 1,570                    | 1,467                       | 103                      |
| 2019-2020 | 17           | 4                | 13                     | 797            | 585                | 66                   | 19                  | 1,467                    | 1,302                       | 165                      |
| 2020-2021 | 36           | 10               | 26                     | 1,657          | 1,150              | 93                   | 44                  | 2,944                    | 1,680                       | 1,264                    |
| 2021-2022 | 20           | 10               | 10                     | 1,336          | 655                | 54                   | 42                  | 2,087                    | 1,804                       | 283                      |
| Average   | 22           | 7                | 15                     | 1,163          | 682                | 63                   | 35                  | 1,943                    | 1,538                       | 405                      |